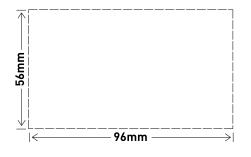

## Glass and tile cut-out dimensions:

| Product specifications |                    |  |
|------------------------|--------------------|--|
| Cat No                 | EC770/1WE          |  |
| Supply voltage         | 230-240V a.c.      |  |
| Current rating         | 16A, 16AX (fluoro) |  |