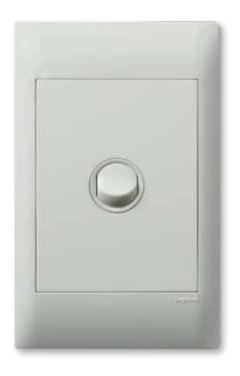

## Excel Life™ Common Plate - 1 Gang Switch, 16A

**La legrand®** 

CAT NO. **EC770/1WE** 

| Cat No           | EC770/1WE                                    |  |
|------------------|----------------------------------------------|--|
| Description      | Excel Life Common Plate - 1 Gang Switch, 16A |  |
| Supply voltage   | 230 - 240V a.c.                              |  |
| Current rating   | 16A, 16AX (fluoro)                           |  |
| Colour           | White                                        |  |
| Plate size       | 74 W x 118 H x 10 D mm                       |  |
| Mounting centres | 84mm                                         |  |
| Compliance       | AS/NZS 3133                                  |  |

## Excel Life™ Common Plate - 1 Gang Switch, 16A

CAT NO. **EC770/1WE** 

- Fluoro rated up to 16AX
- More fixing options 4 corners
- Oval 84mm fixing points make it easier to straighten-up products at the last minute
- Paint path lessens potential damage to walls by providing a small channel for paint ingress
- Uniform external surround fits all switches and powerpoints in the Common Plate series